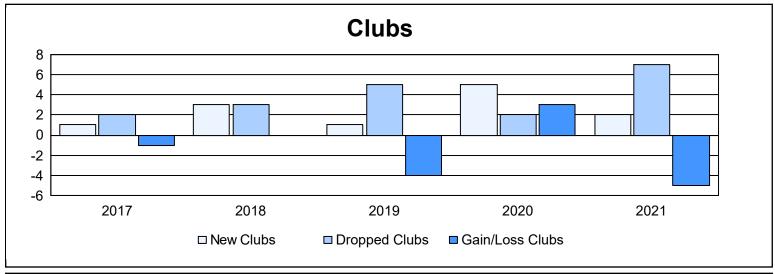

District 330 A

As of June 2021 Cumulative

| Year      | New<br>Clubs | Dropped<br>Clubs | Gain/<br>Loss<br>Clubs | New<br>Members | Charter<br>Members | Reinstate<br>Members | Transfer<br>Members | Total<br>Member<br>Added | Total<br>Members<br>Dropped | Gain/<br>Loss<br>Members |
|-----------|--------------|------------------|------------------------|----------------|--------------------|----------------------|---------------------|--------------------------|-----------------------------|--------------------------|
| 2016-2017 | 1            | 2                | -1                     | 463            | 30                 | 14                   | 21                  | 528                      | 750                         | -222                     |
| 2017-2018 | 3            | 3                | 0                      | 561            | 62                 | 36                   | 18                  | 677                      | 700                         | -23                      |
| 2018-2019 | 1            | 5                | -4                     | 542            | 30                 | 11                   | 66                  | 649                      | 908                         | -259                     |
| 2019-2020 | 5            | 2                | 3                      | 639            | 127                | 46                   | 23                  | 835                      | 745                         | 90                       |
| 2020-2021 | 2            | 7                | -5                     | 276            | 55                 | 10                   | 11                  | 352                      | 774                         | -422                     |
| Average   | 2            | 4                | -1                     | 496            | 61                 | 23                   | 28                  | 608                      | 775                         | -167                     |